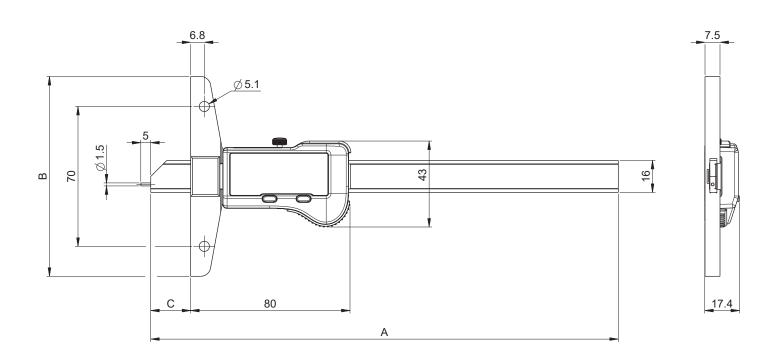

#### DIMENSIONAL DRAWING

PIN Ø1.5

### TECHNICAL SPECIFICATIONS

|                                         |    | aa                                                     |             |             |
|-----------------------------------------|----|--------------------------------------------------------|-------------|-------------|
|                                         |    | 112431.0100                                            | 112431.0200 | 112431.0300 |
| Measuring range                         | mm | 150                                                    | 200         | 300         |
| Max. Error                              | μm | 20 1)                                                  | 30          | 30          |
| Resolution                              | mm |                                                        | 0.01        |             |
| А                                       | mm | 234                                                    | 284         | 384         |
| B - Bridge                              | mm | 100                                                    |             |             |
| С                                       | mm | 0-152                                                  | 0-202       | 0-302       |
| Frame                                   | mm | 16x3.5                                                 |             |             |
| Output data                             |    | Bluetooth <sup>®</sup> wireless technology*            |             |             |
| Functions                               |    | Zero setting, Preset (max 999.99), mm/inch, Hold, Data |             |             |
| Smart Inductive Sensor                  |    | •                                                      |             |             |
| $^{1)}$ > 100 mm : 30 $\mu$ m / DIN 862 |    | * Up to 8 instruments connected per dongle 109145.1390 |             |             |