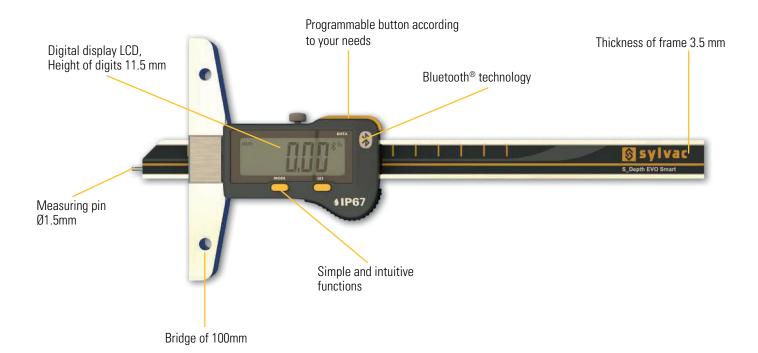

#### DESCRIPTION

• Integrated *Bluetooth<sup>®</sup>* wireless technology

- Depth gauge with bridge 100mm
- Hardened measuring pin Ø1.5mm, length 5mm
- Programmable button according to your needs
- Water protected for heavy-duty work with coolants and lubricants, protection rating IP67 according to IEC 60529,
- Automatic wake-up by moving the electronic on his frame. (Absolute System S.I.S)
- Sleeping mode after 10 min. of no use. (Absolute System S.I.S)
- Position memorized in sleeping mode, Absolute System S.I.S\*
- Mechanical frame in stainless steel, hardened and grinded

Built-in Bluetooth

SIS Smart Inductive System

WATER RESISTANT

### Measuring pin Ø1.5mm

**∮IP67** 

## Depth gauge

## **S\_Depth EVO Smart**